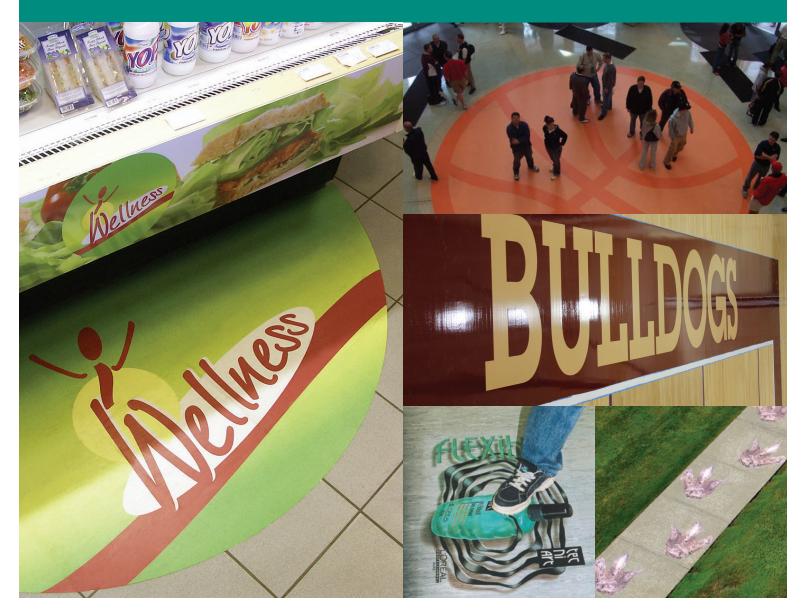

## PERMACOLOR<sup>®</sup> FloorGRIP™ PF6600

Designed to offer excellent protection of printed graphic images, PERMACOLOR FloorGRIP PF6600 is a heavily textured laminate that offers superior pedestrian **traction** and exceptional **durability**. Ideal for both indoor and outdoor settings, FloorGRIP was developed for medium- to long-term indoor or short-term outdoor floor graphic applications.

Additional features include:

- 6.0 mil clear textured matte PVC
- High-tack adhesive compatible with all digital ink jet and UV inks
- High traction matte finish that is also designed to help eliminate glare
- Protection from abrasion and moisture and reduced color fade caused by UV light
- Can be paired with StreetRAP<sup>™</sup>, REBEL<sup>®</sup>, IMAGin<sup>®</sup> 5800 Series or any other floor media